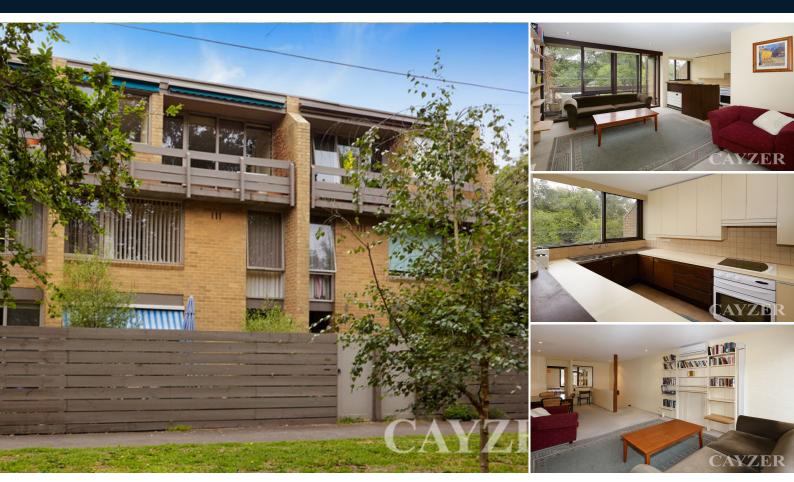

### 93B Eastern Road

## **SPACIOUS 2 BEDROOM APARTMENT IN CITY EDGE COMPLEX**

Bright and spacious 2 bedroom apartment with lovely parkland views. Offering open plan living and dining area with balcony, 2 double bedrooms (BIR's), central bathroom with shower over bath and laundry taps, neat and functional kitchen and large storage room under stairs, 1 car space, heating & cooling and all within walking distance to Clarendon Street shops, public transport and Albert Park Lake. Please note open for inspection times are subject to change without notice.