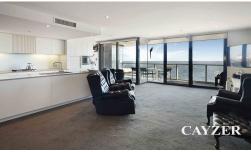

# SIMPLY STUNNING SEA + CITY VIEWS

Immaculately presented 5th floor 3 bedroom security apartment with spectacular views of sea + city skyline. Comprises: Light filled open plan living and dining room with study-nook entrance. Floor to ceiling windows that take advantage of Port Phillip Bay and beyond. Entertainer's balcony that's ideal for eating alfresco at sunset. Fully-equipped modern kitchen boasting stone bench tops and glass splashbacks. Ocean views from master bedroom, fitted with built-in robes, ensuite and bath. Second modern central bathroom and separate laundry. A further 2 double bedrooms enjoy a northern city aspect. Features: Secure foyer, 2 side-by-side car spaces with direct lift access to level five, heating and cooling, resort-style swimming pool in a lush garden setting, and an onsite caretaker. Located adjacent to First Point Beach, with direct access to the waterfront, plus bicycle and running tracks. Only moments away to the No.109 city-bound light rail. Please note open for inspection times are subject to change without notice.