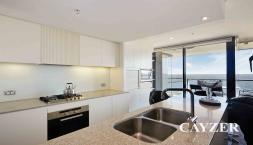

# SIMPLY STUNNING SEA + CITY VIEWS

Immaculately presented 5th floor 3 bedroom security apartment with spectacular views of sea + city skyline. Comprises: Light filled open plan living and dining room with study-nook entrance. Floor to ceiling windows that take advantage of Port Phillip Bay and beyond. Entertainer's balcony that's ideal for eating alfresco at sunset. Fully-equipped modern kitchen boasting stone bench tops and glass splashbacks. Ocean views from master bedroom, fitted with built-in robes, ensuite and bath. Second modern central bathroom and separate laundry. A further 2 double bedrooms enjoy a northern city aspect. Features: Secure foyer, 2 side-by-side car spaces with direct lift access to level five, heating and cooling, resort-style swimming pool in a lush garden setting, and an onsite caretaker. Located adjacent to First Point Beach, with direct access to the waterfront, plus bicycle and running tracks. Only moments away to the No.109 city-bound light rail. Please note open for inspection times are subject to change without notice.