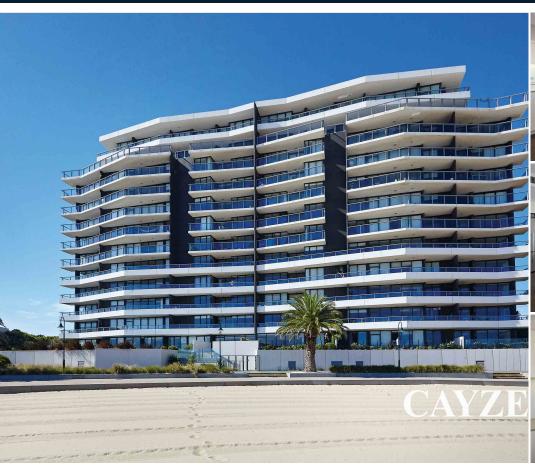

PORT MELBOURNE 504/155 Beach Street ⊨ 3 🖶 2 🚓 3

# SIMPLY STUNNING SEA + CITY VIEWS

Immaculately presented 5th floor 3 bedroom security apartment with spectacular views of sea + city skyline. Comprises: Light filled open plan living and dining room with study-nook entrance. Floor to ceiling windows that take advantage of Port Phillip Bay and beyond. Entertainer's balcony that's ideal for eating alfresco at sunset. Fully-equipped modern kitchen boasting stone bench tops and glass splashbacks. Ocean views from master bedroom, fitted with built-in robes, ensuite and bath. Second modern central bathroom and separate laundry. A further 2 double bedrooms enjoy a northern city aspect. Features: Secure foyer, 2 side-by-side car spaces with direct lift access to level five, heating and cooling, resort-style swimming pool in a lush garden setting, and an onsite caretaker. Located adjacent to First Point Beach, with direct access to the waterfront, plus bicycle and running tracks. Only moments away to the No.109 city-bound light rail. Please note open for inspection times are subject to change without notice.