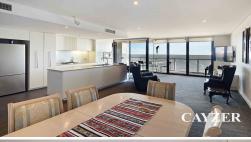

# SIMPLY STUNNING SEA + CITY VIEWS

Immaculately presented 5th floor 3 bedroom security apartment with spectacular views of sea + city skyline. Comprises: Light filled open plan living and dining room with study-nook entrance. Floor to ceiling windows that take advantage of Port Phillip Bay and beyond. Entertainer's balcony that's ideal for eating alfresco at sunset. Fully-equipped modern kitchen boasting stone bench tops and glass splashbacks. Ocean views from master bedroom, fitted with built-in robes, ensuite and bath. Second modern central bathroom and separate laundry. A further 2 double bedrooms enjoy a northern city aspect. Features: Secure foyer, 2 side-by-side car spaces with direct lift access to level five, heating and cooling, resort-style swimming pool in a lush garden setting, and an onsite caretaker. Located adjacent to First Point Beach, with direct access to the waterfront, plus bicycle and running tracks. Only moments away to the No.109 city-bound light rail. Please note open for inspection times are subject to change without notice.