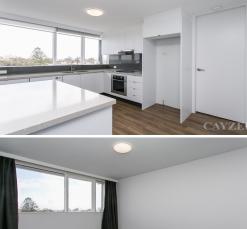

# THE ULTIMATE BEACHSIDE PAD WITH STUNNING VIEWS

Renovated throughout, this spacious fourth level apartment offers contemporary class with magnificent views of the city skyline and the Bay. Featuring open plan living/dining with split system heating/cooling, generous sized kitchen with double stainless steel sink, stainless steel appliances and dishwasher. There is no shortage of storage, also offering island bench and separate pantry. Spacious master bedroom with brand new curtains, double glazed windows and built in robes. Brand new ensuite bathroom featuring a generous sized shower further storage and mirrored cabinets. Additional features include undercover balcony, just perfect to enjoy a glass of wine while watching the sun go down, euro laundry, car park for one and the convenience of living so close to Albert Park Lake, the Village with its selection of shops and great cafes serving great coffee and the Number 96 and 112 trams for easy travel to the city. Please note open for inspection times are subject to change without notice.