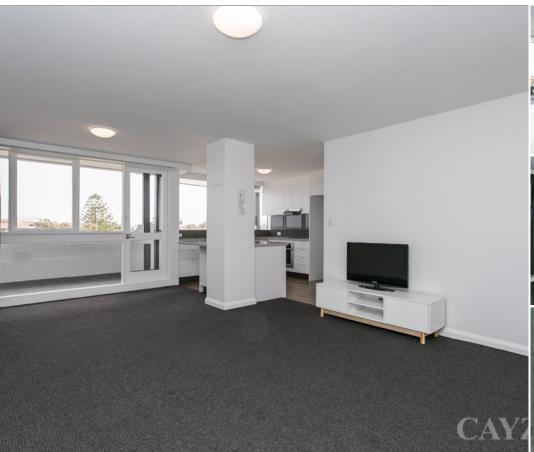

# THE ULTIMATE BEACHSIDE PAD WITH STUNNING VIEWS

Renovated throughout, this spacious fourth level apartment offers contemporary class with magnificent views of the city skyline and the Bay. Featuring open plan living/dining with split system heating/cooling, generous sized kitchen with double stainless steel sink, stainless steel appliances and dishwasher. There is no shortage of storage, also offering island bench and separate pantry. Spacious master bedroom with brand new curtains, double glazed windows and built in robes. Brand new ensuite bathroom featuring a generous sized shower further storage and mirrored cabinets. Additional features include undercover balcony, just perfect to enjoy a glass of wine while watching the sun go down, euro laundry, car park for one and the convenience of living so close to Albert Park Lake, the Village with its selection of shops and great cafes serving great coffee and the Number 96 and 112 trams for easy travel to the city. Please note open for inspection times are subject to change without notice.