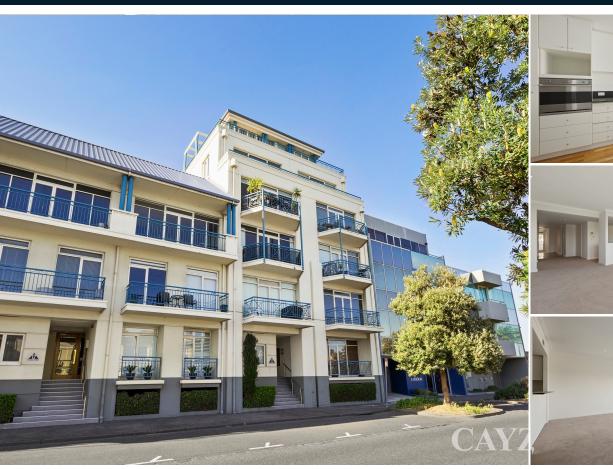

## BEACHSIDE DELIGHT AT THE ANCHORAGE

Light filled & spacious 2 bedroom security apartment in sought after location, at The Anchorage. Comprises: sun drenched, large open plan living & dining room with sunny balcony, featuring views of Station Pier, modern fully equipped kitchen with stainless steel appliances (inc. DW), main bedroom with WIR & Ensuite and private balcony overlooking garden setting, second double bedroom with garden views & BIRs, study nook adjacent to kitchen, main bathroom with shower over bath and separate laundry with ample storage. Features: ducted heating, security undercover car space plus storage cage, use of gymnasium and swimming pool. Located in prime Port Melbourne beachside location, moments from the beach, transport & Bay Street shops & cafes. Please note that open for inspection times are subject to change without notice.