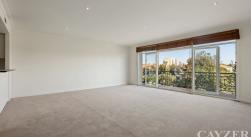

## BEACHSIDE DELIGHT AT THE ANCHORAGE

Light filled & spacious 2 bedroom security apartment in sought after location, at The Anchorage. Comprises: sun drenched, large open plan living & dining room with sunny balcony, featuring views of Station Pier, modern fully equipped kitchen with stainless steel appliances (inc. DW), main bedroom with WIR & Ensuite and private balcony overlooking garden setting, second double bedroom with garden views & BIRs, study nook adjacent to kitchen, main bathroom with shower over bath and separate laundry with ample storage. Features: ducted heating, security undercover car space plus storage cage, use of gymnasium and swimming pool. Located in prime Port Melbourne beachside location, moments from the beach, transport & Bay Street shops & cafes. Please note that open for inspection times are subject to change without notice.