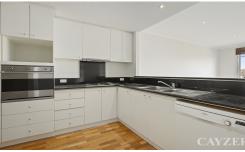

## BEACHSIDE DELIGHT AT THE ANCHORAGE

Light filled & spacious 2 bedroom security apartment in sought after location, at The Anchorage. Comprises: sun drenched, large open plan living & dining room with sunny balcony, featuring views of Station Pier, modern fully equipped kitchen with stainless steel appliances (inc. DW), main bedroom with WIR & Ensuite and private balcony overlooking garden setting, second double bedroom with garden views & BIRs, study nook adjacent to kitchen, main bathroom with shower over bath and separate laundry with ample storage. Features: ducted heating, security undercover car space plus storage cage, use of gymnasium and swimming pool. Located in prime Port Melbourne beachside location, moments from the beach, transport & Bay Street shops & cafes. Please note that open for inspection times are subject to change without notice.