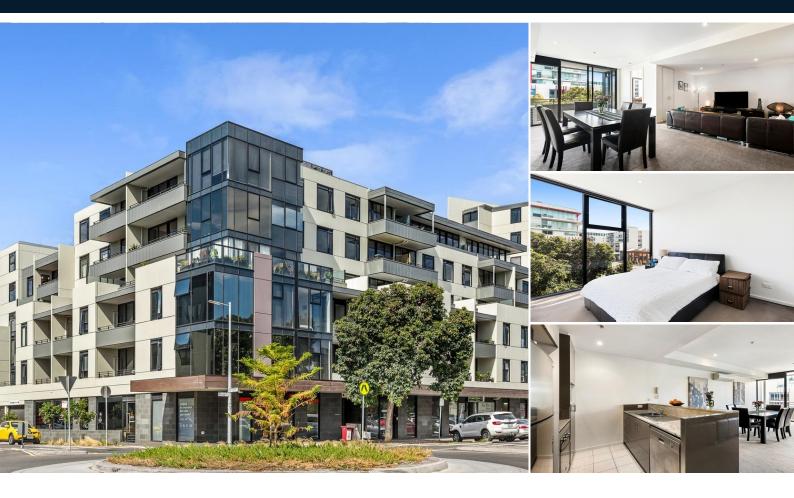

#### SUPER SIZED IN 'PORT'

Spacious proportions and a privileged position complement this light-filled one bedroom apartment located in a premium pocket of Port Melbourne. Comprising of a large open plan living and dining room with split system heating/cooling opening onto a fantastic balcony overlooking Rouse Street, perfect to sit back and enjoy a vino. Fully equipped kitchen offering stone bench tops, ample cupboard space and stainless steel appliances including gas cooking and dishwasher. The master bedroom offers an abundance of natural light and built in wardrobes. Stylish bathroom including shower over bath and Euro laundry. Further enhanced by Bayshore's pool, gym, shared gardens and under cover car park, this apartment ticks all the boxes for those seeking the ultimate Port Melbourne experience. With the delights of Bay Street around the corner, the beach one block away and public transport nearby, inspection is sure to impress. Please note open for inspection times are subject to change without notice.