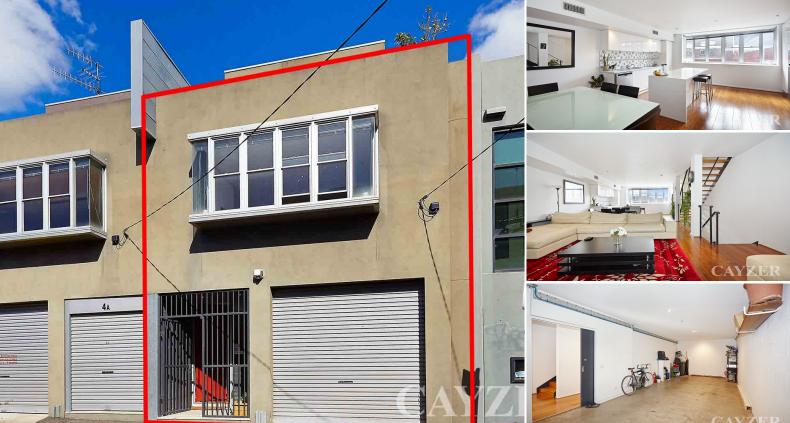

## **EXCEPTIONAL OFFICE AND RESIDENCE WITH LIGHT STORAGE**

Set over 3 levels, this flexible building offers great office use or office and residence with excellent 2 car garage only walking distance to Clarendon Street and the city.

A superbly equipped kitchen adjoins a generous open plan area with polished boards and great natural light.

Multiple bathrooms allow complete privacy of work and accommodation areas and a large front terrace provides expansive city skyline views.

Building area 213 sqm approx.

| Details           |              |
|-------------------|--------------|
| Price             |              |
| Date Available    |              |
| Now               |              |
| Contact           |              |
| Matthew Crowhurst | 0408 103 139 |