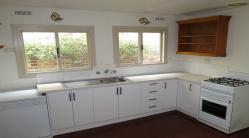

# **WELL LOCATED 2 BEDROOM VICTORIAN**

In a tucked away location, this 2 bedroom Victorian comprises entry hallway, 2 double bedrooms, lounge, modern kitchen/meals (DW), tiled bathroom, separate laundry. Includes gas ducted heating, rear paved courtyard, walking distance to South Melbourne market and public transport. Please note that open for inspection times are subject to change without notice.