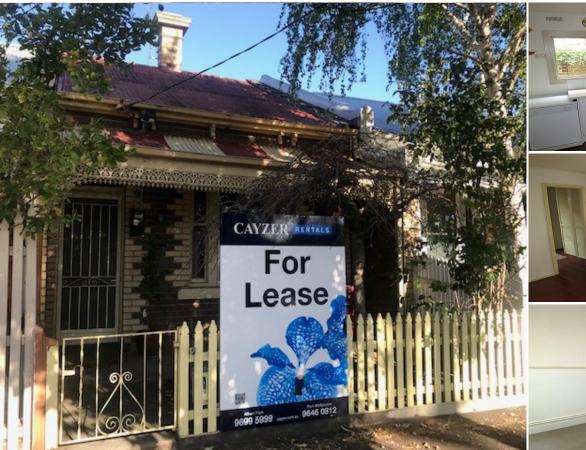

SOUTH MELBOURNE 190 Pickles Street  $\bowtie$  2 🖶

# **WELL LOCATED 2 BEDROOM VICTORIAN**

In a tucked away location, this 2 bedroom Victorian comprises entry hallway, 2 double bedrooms, lounge, modern kitchen/meals (DW), tiled bathroom, separate laundry. Includes gas ducted heating, rear paved courtyard, walking distance to South Melbourne market and public transport. Please note that open for inspection times are subject to change without notice.