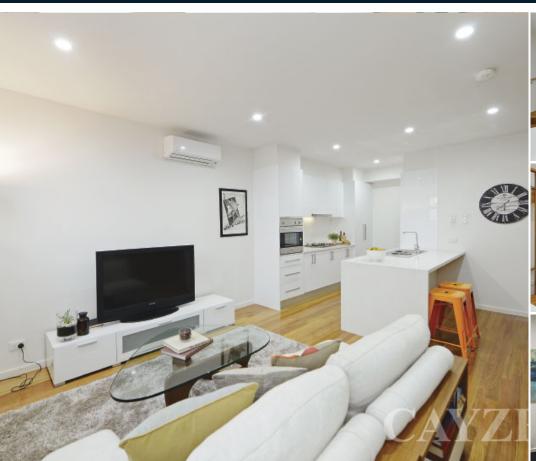

## **CONTEMPORARY TOWNHOUSE LIVING**

This 2 bedroom 3 level townhouse is located in a boutique block of 8. This light filled home offers bedrooms with built in robes, central bathroom, gourmet kitchen with Granite benchtops, European stainless steel appliances (gas cooking and dishwasher), open plan living and dining area, separate laundry, polished floors in kitchen and living, heating and cooling, private rooftop terrace with views to city and lock up garage. All of this is just a short stroll to Cosmopolitan Bay Street cafes/restaurants/shops, light rail and beach. Please note open for inspection times are subject to change without notice.