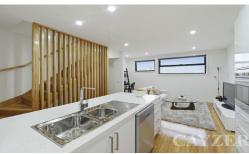

## **CONTEMPORARY TOWNHOUSE LIVING**

This 2 bedroom 3 level townhouse is located in a boutique block of 8. This light filled home offers bedrooms with built in robes, central bathroom, gourmet kitchen with Granite benchtops, European stainless steel appliances (gas cooking and dishwasher), open plan living and dining area, separate laundry, polished floors in kitchen and living, heating and cooling, private rooftop terrace with views to city and lock up garage. All of this is just a short stroll to Cosmopolitan Bay Street cafes/restaurants/shops, light rail and beach. Please note open for inspection times are subject to change without notice.