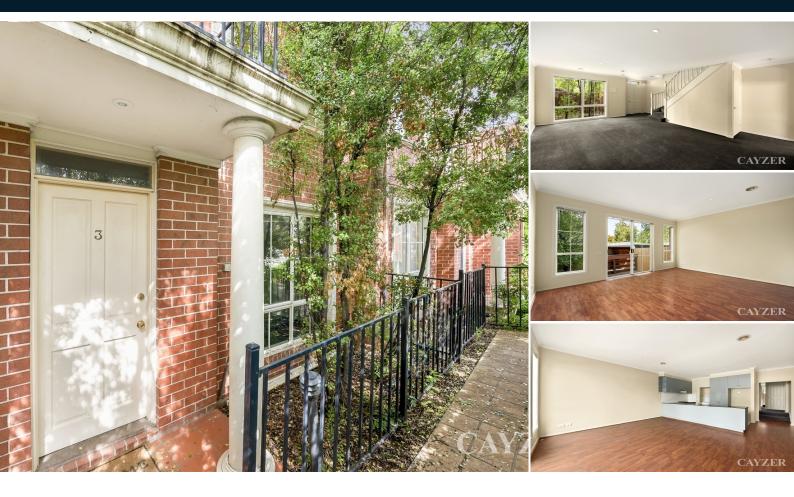

## **SPACIOUS FAMILY TOWNHOUSE**

3 bedroom, 2 storey townhouse in fabulous location. Upstairs offering 3 double bedrooms all with BIR's, main with ensuite and private balcony. Downstairs offers large formal lounge leading onto huge entertainers kitchen fully equipped with stainless steel appliances, gas cooking and dishwasher with ample storage and bench space opening onto large dining area with sliding doors to rear deck and double garage. Also featuring separate laundry room, powder room, ducted heating and only minutes to public transport, Brunswick East Primary School, Merri Creek walking trails, parks and shops. Note - Address also known as 200 Nicholson St, Brunswick East. Please note open for inspection times are subject to change without notice.