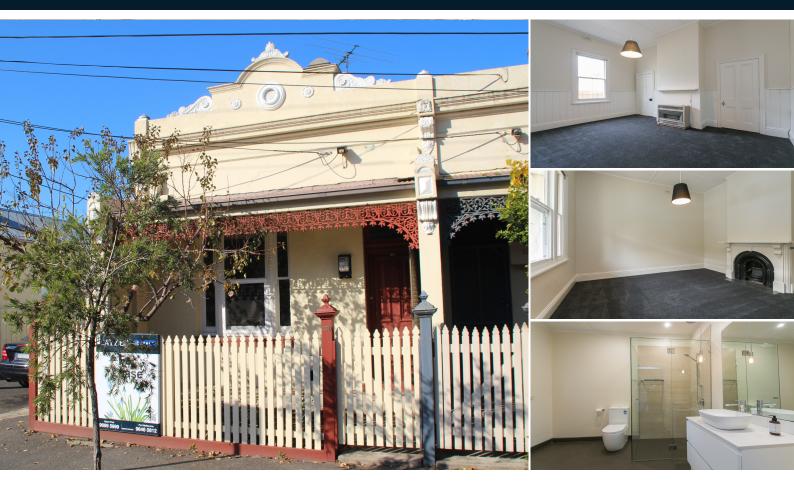

# **UPDATED VICTORIAN GEM**

Updated Victorian home in prime Port Melbourne location offering space and functionality, is sure to impress. Comprising: 3 double bedrooms (2 with BIRs and feature OFPs), modern bathroom, large lounge with gas heating and functional kitchen. Features: large separate laundry & storeroom, period features and sunny courtyard. All located moments from cosmopolitan Bay Street shops & cafes, beach and light rail to CBD. Please note open for inspection times are subject to change without notice.