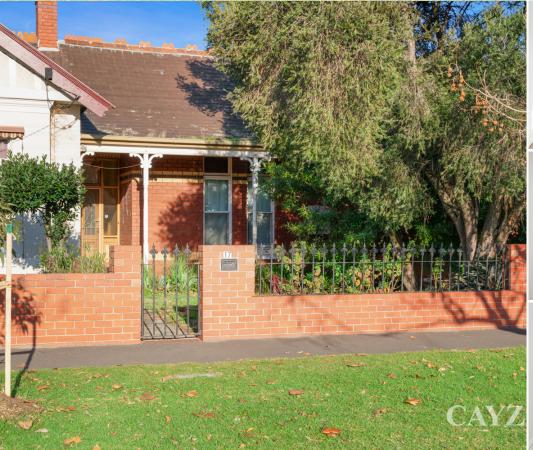

## **SPACIOUS EDWARDIAN IN BEACHSIDE LOCATION**

Light filled and spacious 3 bedroom Edwardian is located in prime Middle Park location. Comprising: entrance hall with polished boards, 2 large double bedrooms (BIR's) and 3rd bedroom, large living & dining area with open fireplace, separate kitchen and meals area opening onto private rear courtyard, central bathroom, 2nd toilet & laundry. Features: freshly painted throughout, ducted heating, polished boards lock up garage. Located close to transport, shops, schools and beach. Please note open for inspection times are subject to change without notice.