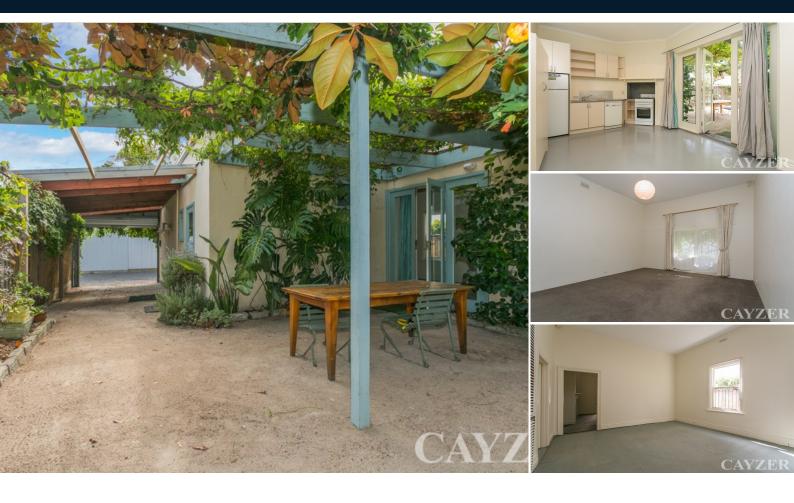

## **LOVELY GARDEN SETTING**

Unique 2 bedroom house in popular Port Melbourne location close to Bay Street. Comprises 2 large double bedrooms both with built in robes, open plan living area with French doors opening to lovely garden setting with plenty of greenery. Kitchen with dishwasher, gas cooking refrigerator, central bathroom, separate great size laundry with Fisher & Paykel washing machine. Other features include under cover off street car parking, gas heating & security alarm system. Top location walking distance to Bay Street shops & cafes public transport. Please note open for inspection times are subject to change without notice. Contact: Miranda Hughes 9646 0812