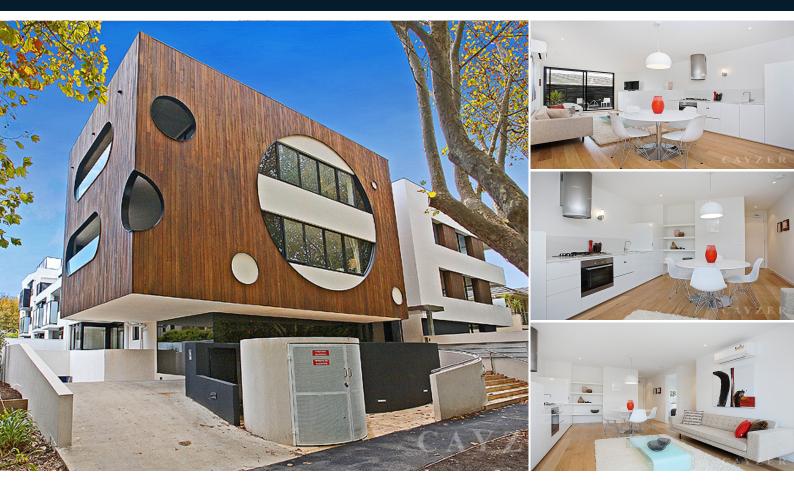

# **BOUTIQUE APARTMENT ON TREE LINED BOULEVARD**

Luxuriously appointed, this stunning 2 bedroom apartment should be at the top of your inspection list. Quietly positioned at the rear of the building and flooded with natural light it comprises: security entry, lift access, open plan living with glorious entertainers' kitchen, 2 bedrooms (both with BIR's), main with ensuite, 2nd bathroom (shower over bath, laundry) and north facing balcony. Features include: reverse cycle air conditioning, study nook, abundant storage and basement parking with storage. Situated in a beautiful tree lined street only moments from Elwood and St Kilda cafes, shopping, transport and the Bay. Please note open for inspection times are subject to change without notice.