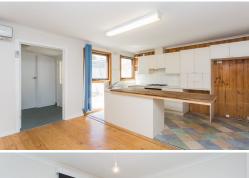

# **ALBERT PARK VILLAGE & GARDENS AT YOUR DOOR**

Light & bright 1 bedroom house comprising open plan kitchen/dining, separate lounge room, laundry with wash trough, rear paved courtyard garden with small storage shed + rear laneway access. Other features include heating/cooling, gas hot water, wooden floor boards and Albert Park shops & cafes, St Vincent Gardens + city tram on your doorstep. Please note open for inspection times are subject to change without notice. Contact: Karin McLean 9646 0812