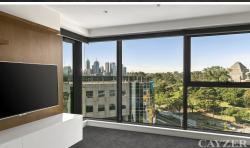

# STUNNING VIEWS, SUPERSIZED APARTMENT

Take in the spectacular views of the Shrine and city from this spectacular 1 bedroom plus study 10th floor apartment located in "The Hallmark" on Melbourne's finest boulevard (corner of St Kilda Road and Albert Road). Abundant light enters through the full-length windows with large open plan living and dining, contemporary kitchen with stainless steel appliances including gas cooking and dishwasher, separate study with mirrored built in robes/shelving and a fantastic balcony to sit and enjoy the view and entertain. The double bedroom with built-in robe features an ensuite/central bathroom with a Euro laundry. Additional features include reverse cycle air-conditioning/heating and secure, undercover carpark. "The Hallmark" lifestyle includes video security/intercom, heated outdoor swimming pool, gym, sauna and steam room. Only minutes to the CBD and a tram stop literally at your door and the botanical gardens are just across the road. Please note open for inspection times are subject to change without notice.