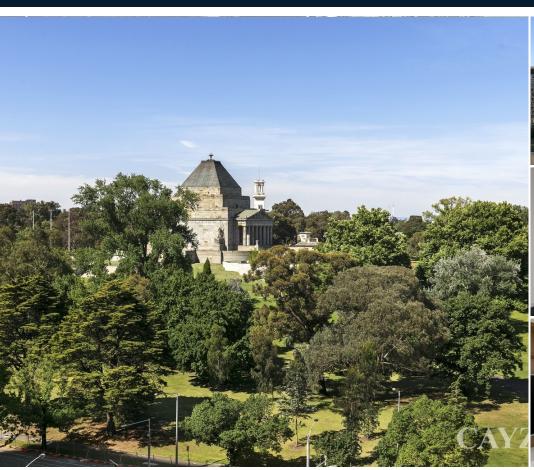

# STUNNING VIEWS, SUPERSIZED APARTMENT

Take in the spectacular views of the Shrine and city from this spectacular 1 bedroom plus study 10th floor apartment located in "The Hallmark" on Melbourne's finest boulevard (corner of St Kilda Road and Albert Road). Abundant light enters through the full-length windows with large open plan living and dining, contemporary kitchen with stainless steel appliances including gas cooking and dishwasher, separate study with mirrored built in robes/shelving and a fantastic balcony to sit and enjoy the view and entertain. The double bedroom with built-in robe features an ensuite/central bathroom with a Euro laundry. Additional features include reverse cycle air-conditioning/heating and secure, undercover carpark. "The Hallmark" lifestyle includes video security/intercom, heated outdoor swimming pool, gym, sauna and steam room. Only minutes to the CBD and a tram stop literally at your door and the botanical gardens are just across the road. Please note open for inspection times are subject to change without notice.