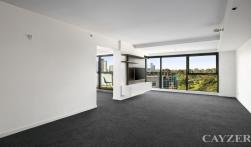

# STUNNING VIEWS, SUPERSIZED APARTMENT

Take in the spectacular views of the Shrine and city from this spectacular 1 bedroom plus study 10th floor apartment located in "The Hallmark" on Melbourne's finest boulevard (corner of St Kilda Road and Albert Road). Abundant light enters through the full-length windows with large open plan living and dining, contemporary kitchen with stainless steel appliances including gas cooking and dishwasher, separate study with mirrored built in robes/shelving and a fantastic balcony to sit and enjoy the view and entertain. The double bedroom with built-in robe features an ensuite/central bathroom with a Euro laundry. Additional features include reverse cycle air-conditioning/heating and secure, undercover carpark. "The Hallmark" lifestyle includes video security/intercom, heated outdoor swimming pool, gym, sauna and steam room. Only minutes to the CBD and a tram stop literally at your door and the botanical gardens are just across the road. Please note open for inspection times are subject to change without notice.