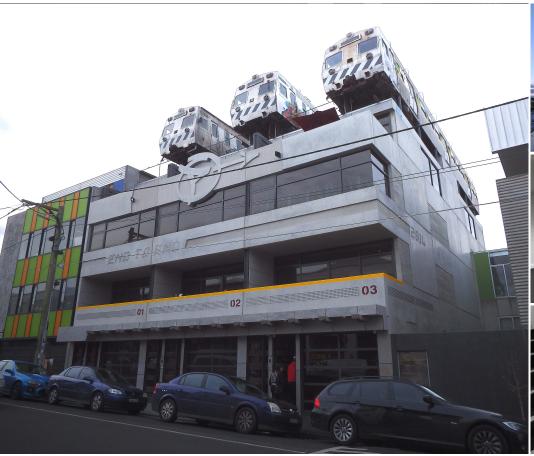

# **ICONIC OFFICE - CALLING ALL CREATIVE TENANTS!**

Impress your clients with this stylish office that has taken the favored flavors of Collingwood and recreated them in one amazing space.

No expense has been spared over the 4 levels. From the train carriage perched masterfully on the roof to provide stunning views of the city skyline; Down to the graffiti art conceived by a renowned local artist which adorns the garage & train carriage.

It's now your turn to Lease a piece of this iconic building:

- 300 sqm approx. over 4 levels
- Lift access from Grd Floor to Roof (Train)
- Garage Parking
- Rooftop Courtyard
- A/C reverse cycle
- Toilets on each level (1x shower)
- Kitchenette