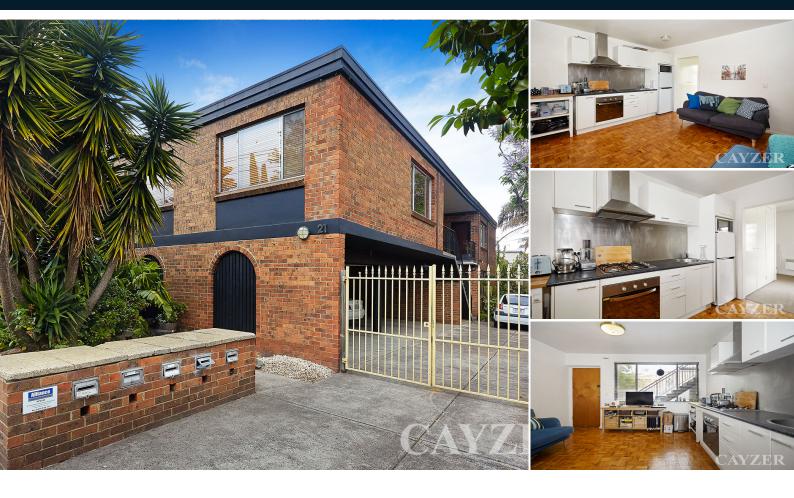

## REFURBISHED APARTMENT IN QUIET BLOCK

Refurbished apartment in quiet block. Comprising open plan modern kitchen/living with gas cooking facilities, bedroom with built in robes, split system, ensuite bathroom, Euro laundry with washing machine/dryer included and car space. Short stroll to Acland and Fitzroy St and transport. Please note open for inspection times are subject to change without notice. Contact: Michelle Wergin 9646 0812