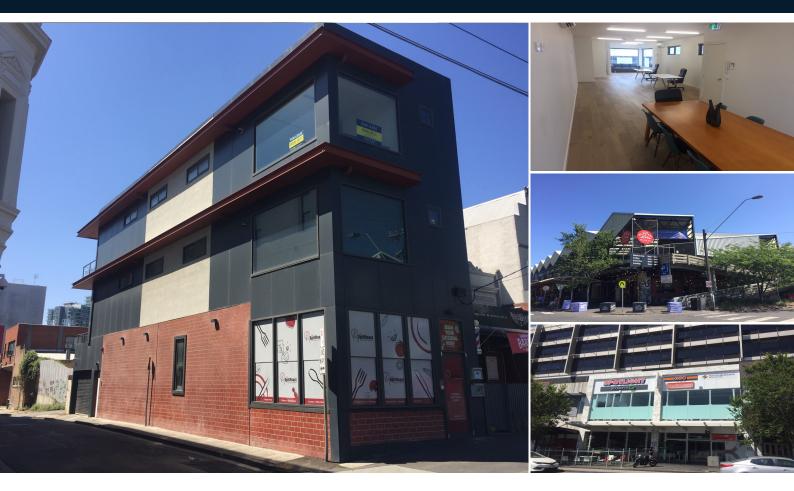

## **ON THE MARKET**

This modern 2nd floor office is available now and includes all the mod-cons and amenities one could wish for.

Features include:

< On Trend location, situated opposite the South Melbourne Market and South Melbourne Central Shopping Centre

< Well connected, trams to the City and Beach are available adjacent and on Clarendon Street

- < Fabulous city views stem from the office and your own private balcony
- < Loads of natural light streaming in from front and back of this open plan creative space
- < Air conditioned, full bathroom with shower and kitchenette
- < Approx 75sqm

REDUCED ASKING RENT, REAL VALUE OPPORTUNITY!

| Details        |              |
|----------------|--------------|
| Price          |              |
| 25000          |              |
| Date Available |              |
| Now            |              |
| Contact        |              |
| Tim Ward       | 0411 115 790 |
| James Keep     | 0418 569 594 |