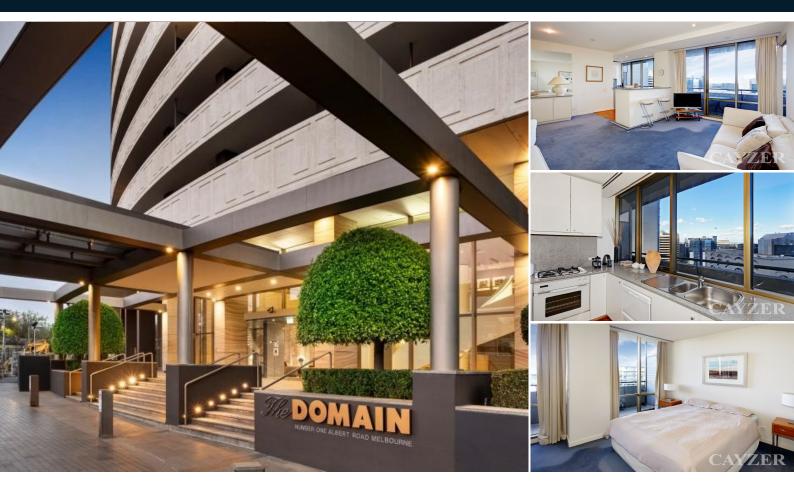

### THE DOMAIN

Perfectly positioned opposite The Royal Botanic Gardens and close to Albert Park.

Comprising: generous living space, light-filled kitchen, large double bedroom with walk-in robes, modern ensuite, separate laundry, and a balcony. Features: secure car space plus storage, and includes all whitegoods. The Domain is a high-security building and residents' facilities include 24-hour concierge, residents lounge and sun terrace, business centre and boardroom, luxuriously refurbished indoor pool, large well-equipped gym, sauna, and steam room. Located within close proximity to Melbourne's best private schools, shops, transport, and the CBD. Please note open for inspection times are subject to change without notice. Contact: Jane Feely 9699 5999