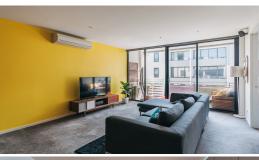

# **UNRIVALLED BAYSIDE LOCATION**

Please note: Coloured walls will be painted white once the property is vacant. This well designed two bedroom apartment offers a fabulous floor plan amid the vibrancy of Port Melbourne. From the entry hall of this fantastic apartment you notice the large open plan living area and well equipped kitchen with quality stainless steel appliances including gas cooking and dishwasher, granite bench-tops and ample cupboard space. Two spacious bedrooms, both with built in robes and sea views from second room, central bathroom including bath, fabulous balcony and Euro laundry with plenty of room. Additionally the apartment includes heating/cooling, electric blinds and a secure car space with ample visitors parking. Building amenities include an indoor heated swimming pool, gymnasium and also offers four individual access points around a landscaped inner courtyard. Please note open for inspection times are subject to change without notice.