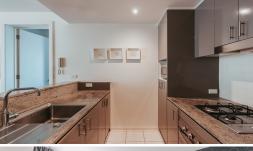

# **UNRIVALLED BAYSIDE LOCATION**

Please note: Coloured walls will be painted white once the property is vacant. This well designed two bedroom apartment offers a fabulous floor plan amid the vibrancy of Port Melbourne. From the entry hall of this fantastic apartment you notice the large open plan living area and well equipped kitchen with quality stainless steel appliances including gas cooking and dishwasher, granite bench-tops and ample cupboard space. Two spacious bedrooms, both with built in robes and sea views from second room, central bathroom including bath, fabulous balcony and Euro laundry with plenty of room. Additionally the apartment includes heating/cooling, electric blinds and a secure car space with ample visitors parking. Building amenities include an indoor heated swimming pool, gymnasium and also offers four individual access points around a landscaped inner courtyard. Please note open for inspection times are subject to change without notice.