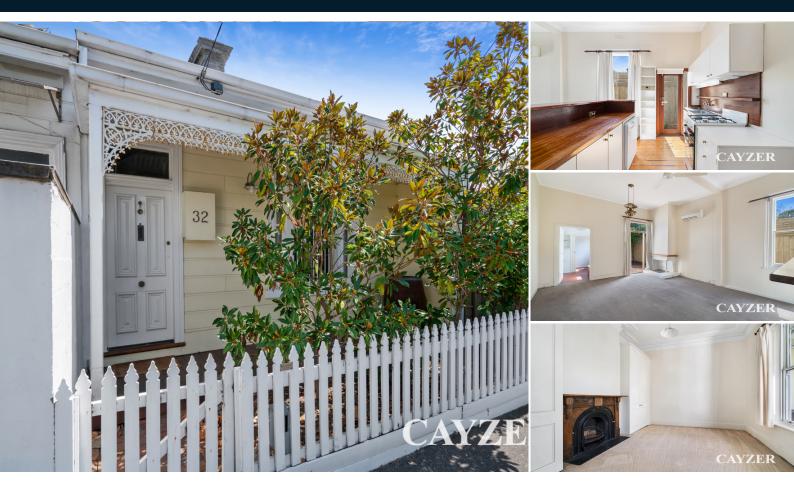

ALBERT PARK 32 Withers Street  $\bowtie$  2  $\stackrel{\leftarrow}{\leftarrow}$ 

## **BEACH AT YOUR DOOR**

A fabulous opportunity to secure this lovely Victorian 2 bedroom house offering a low maintenance lifestyle. Comprises open plan living/kitchen including new gas cook top and dishwasher, 2 double bedrooms both with BIR's, bathroom with shower over bath, separate toilet and laundry. Features include heating/cooling, ceiling fans and paved courtyard. Ideally situated in the heart of Albert Park, short walk to Victoria Avenue cafes, beach, local schools and transport. Pets allowed. Please note open for inspection times are subject to change without notice.