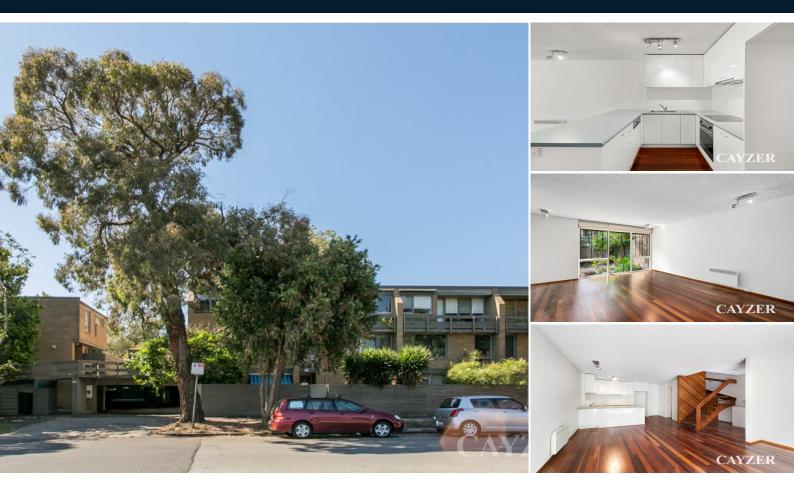

## 89A Park Street

⊨ 3 ≞ 2 ⇔ 1

## SPACIOUS TOWNHOUSE AT 'CITY EDGE'

Updated and spacious 2 level townhouse with dual access, located in prime South Melbourne location at 'City Edge'. Downstairs comprises: private entrance through large garden courtyard, spacious open plan living and dining room, modern kitchen with ample storage and dishwasher, separate laundry with under stair storage and rear access to car space. Upstairs comprises: main double bedroom with BIRs and access to private sunny terrace, 2 double bedrooms, dual access ensuite and central bathroom and additional storage. Features: timber floorboards, heating and rear access to under cover car space. Located moments from Clarendon Street shops and cafes, parks and transport. Please note open for inspection times are subject to change without notice. Contact: Kate Beecroft 9646 0812