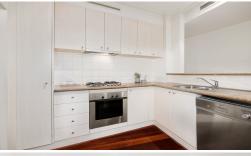

# **MODERN LIFESTYLE**

Well located 2 bedroom security apartment in the heart of Port Melbourne. Offering main bedroom with BIR's and ensuite bathroom, 2nd double bedroom with BIR's, spacious open plan lounge/dining area opening onto private balcony, well equipped kitchen with gas cooking and dishwasher. Laundry cupboard in central bathroom. Features polished floors, ducted heating/cooling, timber venetians, 2 secure car spaces, swimming pool and gym. Please note open for inspection times are subject to change without notice.