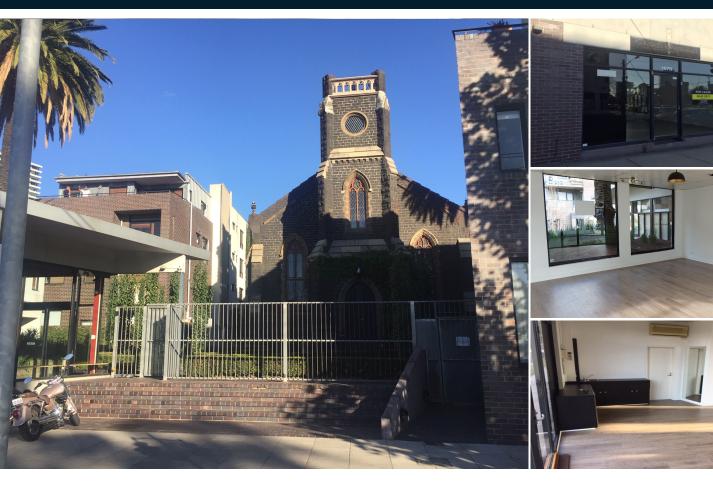

# **BOUTIQUE SHOP OR OFFICE**

With a moderate asking rent, this boutique retail shop or office is set amongst the impressive former Wesleyan Church development, ideal for a small business operator looking to make their mark amongst St Kilda's most renowned shopping strips.

Flanked by a light shop/showroom entry via Princes Street to the north, and views of the common courtyard gardens to the south, there is plenty of natural light available for creative types, or those simply looking to expose their brand.

### Features include:

- Open plan space filled with natural light
- Set in the heart of the St Kilda's cafe precinct
- Signage available to Princes Street (STA)
- Will suit a variety of uses, including salon, creative, office, etc
- Approx. 45sqm
- Parking space