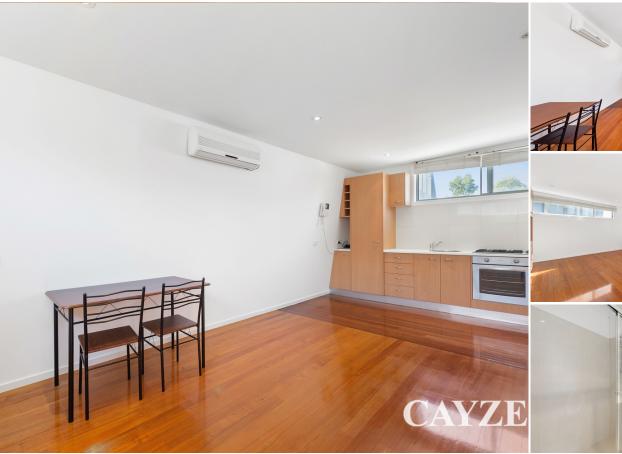

## **ELECTRICITY & GAS BILLS INCLUDED**

Enter via Lagoon Lane, fabulous studio/bedsit apartment. Open plan kitchen/meals & living plus separate bathroom. Includes built in fold out bed + BIR's. Polished floorboards, heating + air conditioning, modern finishes/appointments, fridge included. A unique opportunity in a fabulous location - adjacent Edwards Park, metres to Bay Street shops, public transport & a short stroll to the beach. NOTE: electricity & gas bills included. Enter from rear lane, situated above garage. Please note open for inspection times are subject to change without notice.