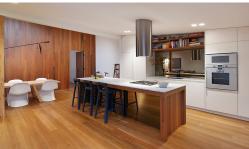

## LIVE THE LIFESTYLE

Superbly renovated architect designed 2 bedroom house in heart of South Melbourne combining modern design and retaining period features. Spacious light filled open plan family/living/dining, stunning kitchen with Gaggenau appliances, integrated Miele fridge/freezer, and extensive marble benchtops. 2 double bedrooms with BIR's, large bathroom with separate bath, walk-in shower, marble vanity. European laundry. North facing private courtyard garden. Further features include reverse cycle ducted heating/cooling,