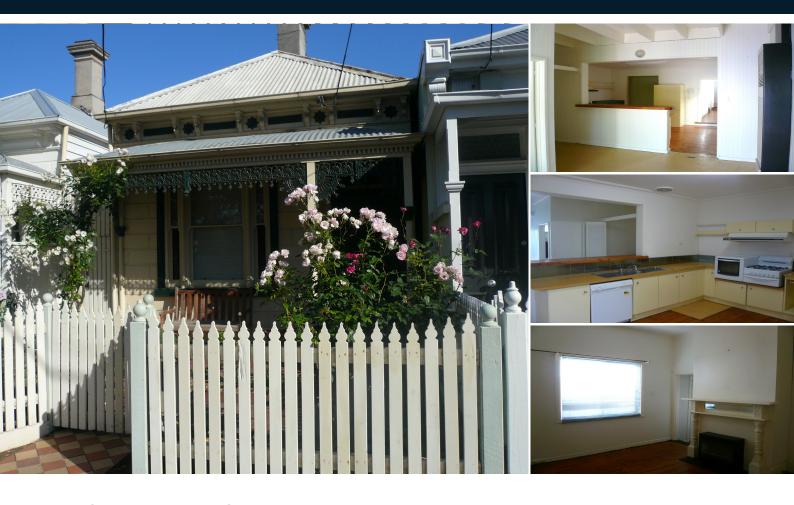

### **WALK TO ALL AMENITIES**

Charming 3 bedroom SF Victorian close to Bay Street, beach and all amenities. Bedrooms and hall with polished boards, master with BIR's, cosy lounge, 3rd bedroom/ study, country style kitchen (dishwasher, good cupboards), informal living room (gas wall furnace), tiled bathroom (bath, separate shower) and laundry. Paved rear courtyard, 2nd WC and lock up garage. Please note open times are subject to change without notice.