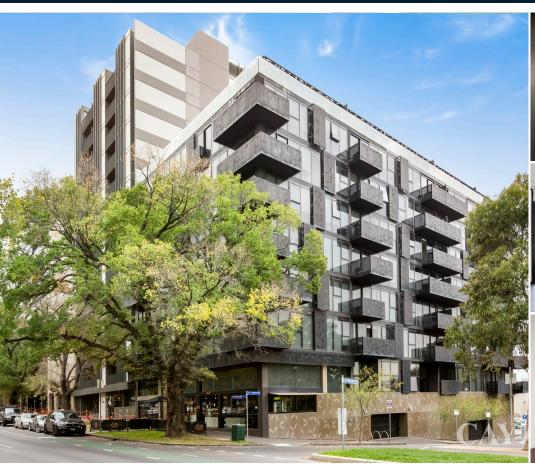

## STUNNING VIEWS

Modern 6th floor 2 bedroom, 2 bathroom security apartment offers stunning views of the city and Bolte Bridge.

Surrounded by Royal Park, Carlton and Flagstaff Gardens and proximity to hospitals and Melbourne Uni, this light filled apartment has it all. Includes BIR's, 2 bathrooms, double glazed windows, balcony, sep laundry, heating/cooling, DW, fridge/freezer and secure car space. Property has been freshly painted. Please note open times are subject to change without notice.