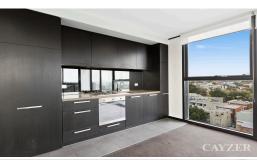

## STUNNING VIEWS

Modern 6th floor 2 bedroom, 2 bathroom security apartment offers stunning views of the city and Bolte Bridge.

Surrounded by Royal Park, Carlton and Flagstaff Gardens and proximity to hospitals and Melbourne Uni, this light filled apartment has it all. Includes BIR's, 2 bathrooms, double glazed windows, balcony, sep laundry, heating/cooling, DW, fridge/freezer and secure car space. Property has been freshly painted. Please note open times are subject to change without notice.