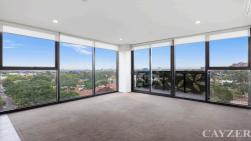

## STUNNING VIEWS

Modern 6th floor 2 bedroom, 2 bathroom security apartment offers stunning views of the city and Bolte Bridge.

Surrounded by Royal Park, Carlton and Flagstaff Gardens and proximity to hospitals and Melbourne Uni, this light filled apartment has it all. Includes BIR's, 2 bathrooms, double glazed windows, balcony, sep laundry, heating/cooling, DW, fridge/freezer and secure car space. Property has been freshly painted. Please note open times are subject to change without notice.