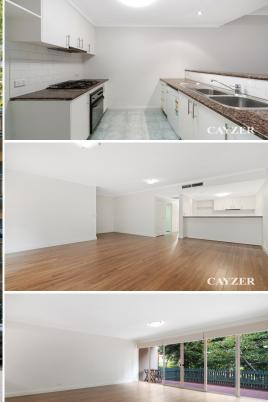

# SPECTACULAR LIVING AT 'KINGS PARK'

A rare opportunity to secure this spacious ground floor apartment, set in low-rise garden setting at 'Kings Park' which will impress with convenience and amenities. Comprising: light filled large open plan living & dining area opening onto large courtyard, functional kitchen with ample storage & DW, 2 double bedrooms both with BIRs and opening onto 2nd large, private courtyard, main bathroom with shower over bath & European laundry. Features: brand new flooring throughout, ducted heating/cooling, 1 x secure car space and access to swimming pool, gym and garden areas. Located minutes to St Kilda Road, transport, Botanic gardens, the Arts Precinct. Please note open for inspections are subject to change without notice.