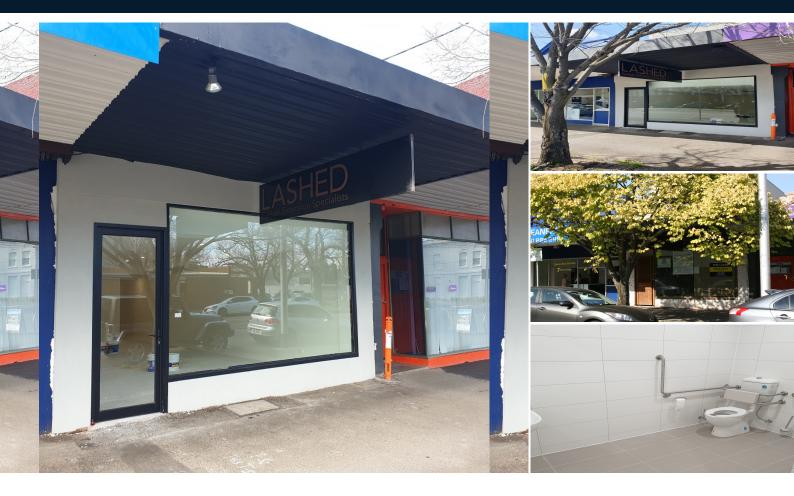

### 37 Victoria Avenue

## **NEW SHOP OPPOSITE SCHOOL**

This shop or retail office has been rebuilt top to bottom and is ready to fit out for your purposes.

New facilities, a great location with the tram out front, opposite the school and with a major clothing retailer almost next door.

Contact us for a floor plan and to discuss your fit out requirements.