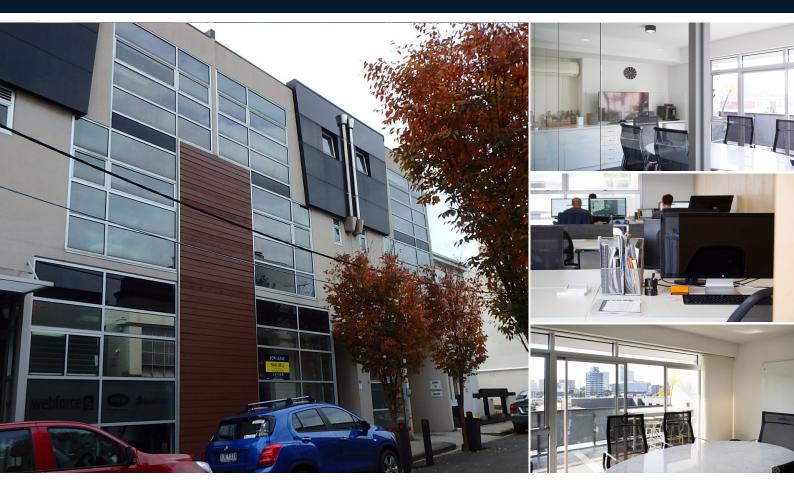

## **MODERN OFFICE - SOUTH MELBOURNE**

Featuring light, open plan spaces, this modern 3 level office is perfect for the next lucky tenant looking to grow their business in a creative environment.

Situated between Kings Way and Clarendon Street in a popular pocket of South Melbourne, every local amenity is at your doorstep ready to enjoy!

Features include:

- < High Speed Optic Fibre Enabled
- < Great natural light, open plan spaces and fabulous views

< Full amenities incl Air Con/Heating, rooftop decking, kitchen + bathroom w shower for the bike riders!

< Well located, just minutes from Clarendon Street shops & cafes, Sth Melb Market plus Freeway access in very direction from the doorstep

- < Close to public transport with multiple tram options to the CBD, St Kilda and the Beach
- < Parking for 4 cars
- < Approx. 150sqm

A RARE FIND IN SOUTH MELBOURNE AT A REDUCED RENT!

| Details           |              |
|-------------------|--------------|
| Price             |              |
| \$52,000          |              |
| Date Available    |              |
| Now               |              |
| Contact           |              |
| Tim Ward          | 0411 115 790 |
| Matthew Crowhurst | 0408 103 139 |