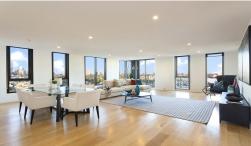

# **4 BR PENTHOUSE - STUNNING CITY + BAY VIEWS PLUS 4 CARPARKS**

Soak up the sweeping city skyline and Bay views from this light filled 10th floor 4 bedroom penthouse. Luxuriate in the north facing open plan living and dining area designed to accentuate the city views. Stylish kitchen with stone island bench and Miele appliances together with butler's pantry. 3 bedrooms + 3 bathrooms combine flawless finishes with picture-perfect views from all angles. The main bedroom has a large balcony and lavish ensuite, spa bath + WIR's. Heating/cooling, 3 balconies, secure parking for 4 cars plus storage, plus separate laundry. Enjoy best of inner city living with cafes, premium shopping, public transport options to CBD and beach right at your doorstop. Please note open for inspection times are subject to change without notice.