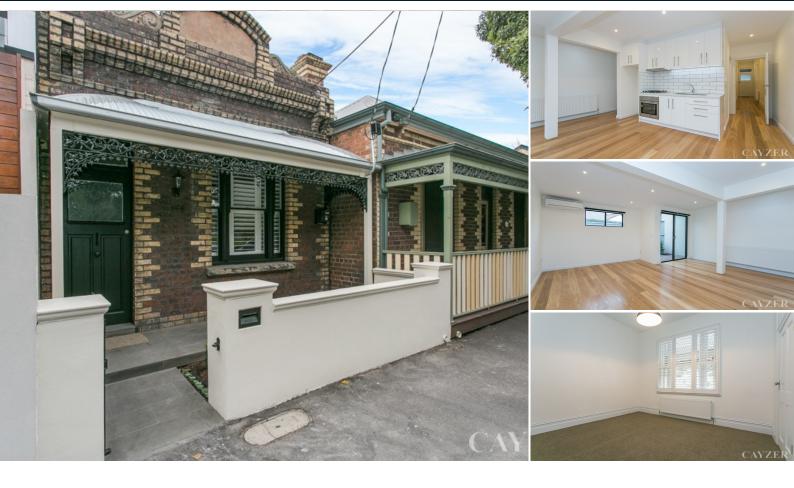

# **BEAUTIFULLY RENOVATED**

Lovely 2 bedroom Victorian in a sensational location, offering 2 double bedrooms (BIR's), central bathroom (shower only), separate laundry, well equipped modern kitchen (s/s appliances, gas cooking, DW & fridge/freezer) with open plan living and dining area. Lovely rear courtyard ideal for entertaining. Also featuring polished boards, hydronic heating, cooling, rear storage shed and only minutes to light rail, Bay Street cafes/restaurants and shops. Please note open for inspection times are subject to change without notice.