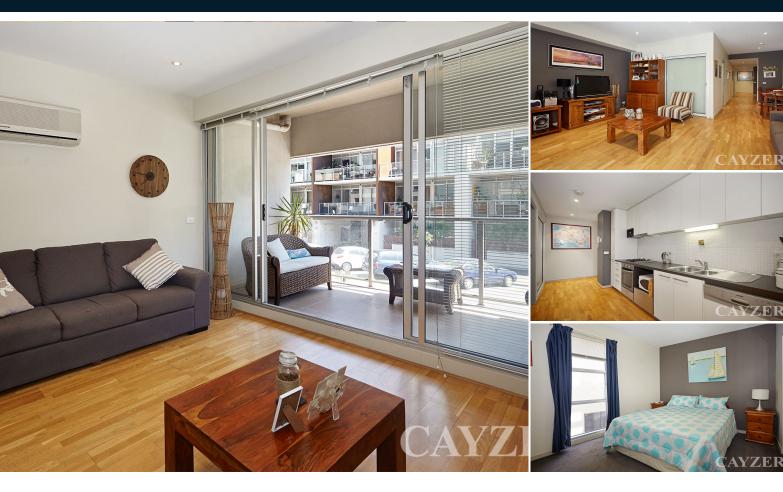

# **FABULOUS 2 BEDROOM APARTMENT IN PRIME LOCATION**

\*\*Please note, this apartment is unfurnished\*\*

Delightful light-filled north-facing elevated apartment, located in the popular 'Loongana' complex. Only moments from the golden sands of Port Melbourne beach, popular Bay Street Cafes, restaurants, public transport and parklands. Perfectly positioned on the second level, street facing and offering light filled living throughout. Comprising: 2 bedrooms with built-in robes, master with ensuite, and two-way central bathroom with laundry facilities. Fully equipped kitchen with ample cupboard space and adjoining dining/meals area. Open plan living room featuring floor to ceiling windows opening onto a large sun filled entertainers' balcony. Additional features include Security entrance, secure car parking including visitor's car parking, lift access, split system heating/cooling, and timber floorboards. Please note open for inspection times are subject to change without notice.