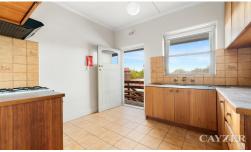

# **ART DECO APARTMENT**

Generous 2nd floor 1 bedroom plus study Art Deco apartment minutes' walk to Armstrong St shops & city tram. In a small secure block, comprising entry hallway with storage, spacious separate lounge with gas heating, double bedroom with BIR's, sep study, country-style kitchen with gas cooking and a bathroom (shower over bath). Further highlights include polished boards and picture rails throughout. Please note open for inspection times are subject to change without notice.