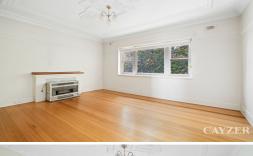

# **ART DECO APARTMENT**

Generous 2nd floor 1 bedroom plus study Art Deco apartment minutes' walk to Armstrong St shops & city tram. In a small secure block, comprising entry hallway with storage, spacious separate lounge with gas heating, double bedroom with BIR's, sep study, country-style kitchen with gas cooking and a bathroom (shower over bath). Further highlights include polished boards and picture rails throughout. Please note open for inspection times are subject to change without notice.