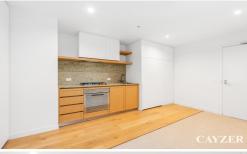

### SWEEPING VIEWS

Be one of the first to enjoy this new near apartment at the Caulfield Heath Complex with sweeping views across Caulfield Racecourse and Reserve from your balcony. Offering 2 large double bedrooms both with BIR's and main with ensuite. Quality Smeg kitchen (fridge) appliances and stone top benches (Euro style laundry) opening onto light filled open plan living and dining area opening with glazed outlook onto private sun-drenched balcony. Also featuring heat/cool, intercom, security entrance, 1 secure car space and storage cage. The Heath facilities are second to none offering a communal swimming pool, spa, sauna, and a fully equipped gymnasium. Unwind in the common area facilities like the library, courtyard, cinema room, dining room or enjoy a bottle of wine from your own wine cellar. Close proximity to Monash University and an abundance of private schools and shops available at your doorstep. This leafy suburb is a transport hub to both Melbourne's CBD and Inner City suburbs. Minutes from Chadstone Shopping Centre and Malvern's retail strip, it's made for convenience. Please note that open for inspection times are subject to change without notice.