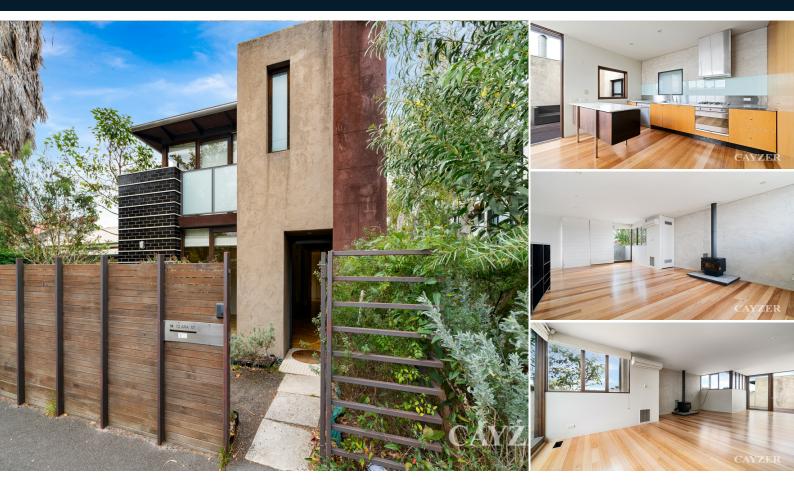

# STYLISH SOUTH YARRA LIVING

Superbly positioned 3 bedroom or 2 bedroom + separate study, light-filled contemporary townhouse, located minutes from Chapel Street & Toorak Roads cafes, shops and restaurants. Downstairs comprises security entry, 3 bedrooms or 2 bedrooms plus large separate study (master with ensuite bathroom & BIR's + access to light-well courtyard), 2nd bedroom with BIR's, 3rd bedroom with BIR's and direct entry access to the single lock-up garage. Upstairs comprises: open plan living and dining with balconies to front and rear, modern kitchen with a dishwasher and main bathroom. Features: ducted heating throughout, split system and wood burning heater upstairs, security alarm and sunny deck with city aspect, all located in cosmopolitan South Yarra location. Please note open for inspection times are subject to change without notice.