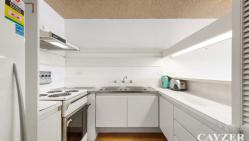

## **FULLY FURNISHED ONE BEDROOM APARTMENT WITH CITY VIEWS**

Fully furnished north facing apartment in prime location with easy access to the CBD, St Kilda Road, Clarendon Street and Albert Park Lake. Located on 3rd floor it comprises open plan living / meals area, kitchen with electric cook top and large refrigerator. Spacious double bedroom with two-way walk-in robe, central bathroom with shower over bath with washing machine included. Features include sun drenched balcony with city views, off street car space, split system heating and cooling in both the lounge room and bedroom, and security entrance with lift access. Please note open for inspection times are subject to change without notice.