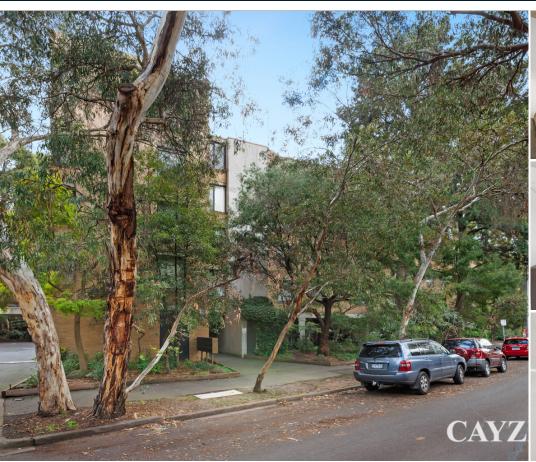

## **FULLY FURNISHED ONE BEDROOM APARTMENT WITH CITY VIEWS**

Fully furnished north facing apartment in prime location with easy access to the CBD, St Kilda Road, Clarendon Street and Albert Park Lake. Located on 3rd floor it comprises open plan living / meals area, kitchen with electric cook top and large refrigerator. Spacious double bedroom with two-way walk-in robe, central bathroom with shower over bath with washing machine included. Features include sun drenched balcony with city views, off street car space, split system heating and cooling in both the lounge room and bedroom, and security entrance with lift access. Please note open for inspection times are subject to change without notice.