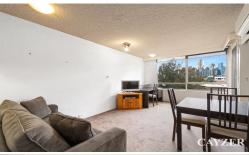

## **FULLY FURNISHED ONE BEDROOM APARTMENT WITH CITY VIEWS**

Fully furnished north facing apartment in prime location with easy access to the CBD, St Kilda Road, Clarendon Street and Albert Park Lake. Located on 3rd floor it comprises open plan living / meals area, kitchen with electric cook top and large refrigerator. Spacious double bedroom with two-way walk-in robe, central bathroom with shower over bath with washing machine included. Features include sun drenched balcony with city views, off street car space, split system heating and cooling in both the lounge room and bedroom, and security entrance with lift access. Please note open for inspection times are subject to change without notice.