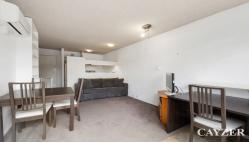

## **FULLY FURNISHED ONE BEDROOM APARTMENT WITH CITY VIEWS**

Fully furnished north facing apartment in prime location with easy access to the CBD, St Kilda Road, Clarendon Street and Albert Park Lake. Located on 3rd floor it comprises open plan living / meals area, kitchen with electric cook top and large refrigerator. Spacious double bedroom with two-way walk-in robe, central bathroom with shower over bath with washing machine included. Features include sun drenched balcony with city views, off street car space, split system heating and cooling in both the lounge room and bedroom, and security entrance with lift access. Please note open for inspection times are subject to change without notice.