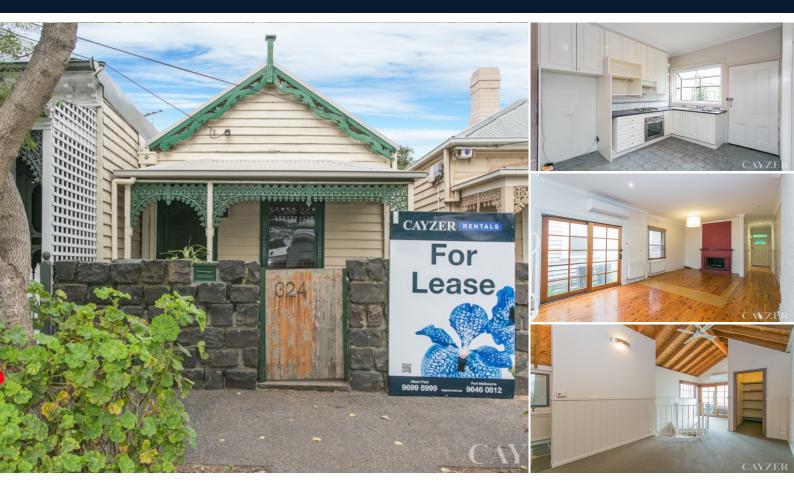

# **VICTORIAN DELIGHT**

Renovated 2 bedroom, 2 storey Victorian located in leafy Port Melbourne street, close to Bay Street. Downstairs comprises large double bedroom, spacious living and dining area with split system A/C, kitchen with stainless steel appliances, central bathroom, laundry and landscaped sunny courtyard. Upstairs comprises the main bedroom with WIR and ensuite bathroom, plus study alcove leading onto a rooftop deck with city views. Features: hydronic heating throughout, heating/cooling in the living area and main bedroom, polished boards and carpet, and external shutters. All located close to Bay Street shops & cafes, transport and Beach. Please note open for inspection times are subject to change without notice.