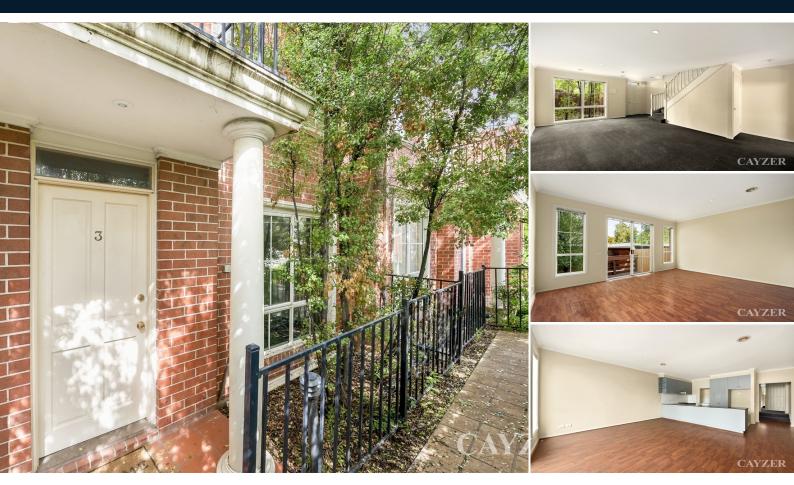

## SPACIOUS FAMILY TOWNHOUSE

3 bedroom, 2 storey townhouse in a fabulous location. Upstairs offers 3 double bedrooms all with BIR's, main with ensuite and private balcony. Downstairs offers large formal lounge leading onto huge entertainers kitchen fully equipped with stainless steel appliances, gas cooking, and dishwasher with ample storage and bench space opening onto the large dining area with sliding doors to the rear deck and double garage. Also features separate laundry room, powder room, ducted heating, split system heating and cooling in the kitchen and bedroom upstairs. Only minutes to public transport, Brunswick East Primary School, Merri Creek walking trails, parks, and shops. Note - Address also known as 200 Nicholson St, Brunswick East. Please note open for inspection times are subject to change without notice.