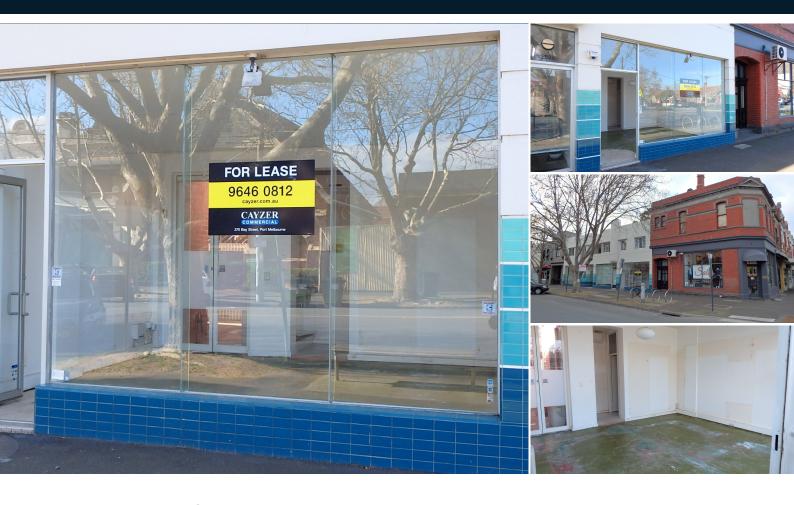

# RARE RETAIL, VILLAGE VIBE

Rare lock up retail shop/office/showroom in the heart of the tightly held Middle Park Village Shopping Precinct.

Wedged in between the Albert Park Lake and the beaches of Port Phillip Bay, this 29sqm (approx.) shop boasts popular neighbouring cafes, boutiques, pubs, restaurants and other local conveniences.

#### Features include:

- Full height showroom window exposure
- Air Conditioning
- Bathroom facilities
- Reasonable asking rent
- 29sqm approx.

INSPECTION BY APPOINTMENT