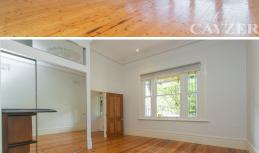

# **MODERN MEETS CONTEMPORARY**

Renovated 3 bedrooms Victorian brick home, single level. Maintaining original features and charm with modern bathrooms and kitchen. Comprising long entrance hall, 3 bedrooms, BIR's, ensuite + central bathroom, open plan north facing kitchen/family room opening to large garden/courtyard. Features include central heating, A/C in the family room, high ceilings, polished floorboards throughout, Euro laundry, off-street parking/rear access. Close to light rail, Albert Park Village, MSAC and beach. Please note open for inspection times are subject to change without notice.