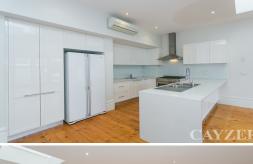

# **MODERN MEETS CONTEMPORARY**

Renovated 3 bedrooms Victorian brick home, single level. Maintaining original features and charm with modern bathrooms and kitchen. Comprising long entrance hall, 3 bedrooms, BIR's, ensuite + central bathroom, open plan north facing kitchen/family room opening to large garden/courtyard. Features include central heating, A/C in the family room, high ceilings, polished floorboards throughout, Euro laundry, off-street parking/rear access. Close to light rail, Albert Park Village, MSAC and beach. Please note open for inspection times are subject to change without notice.