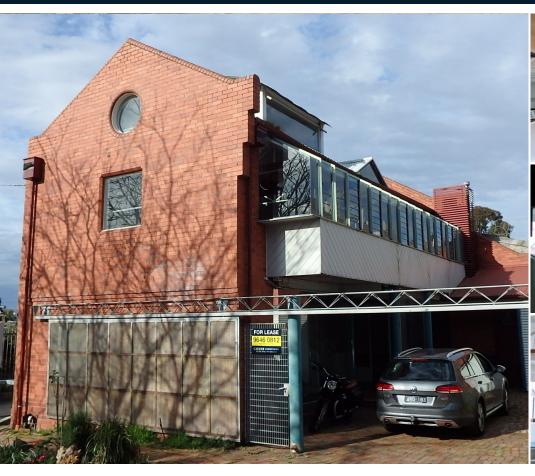

## CREATIVE LOFT OFFICE/SHOWROOM IN WINDSOR

Seldom do we see offices of this character yet offering flexible and functional design with modern amenity.

The ground floor offices look out to the courtyard that can double as parking and the first floor and mezzanine are bathed in light.

All this just a few minutes walk from Chapel and Fitzroy Streets plus an abundance of transport options.

Available from mid-December

ACT NOW and arrange an inspection!

| <b>Details</b> |
|----------------|
|----------------|