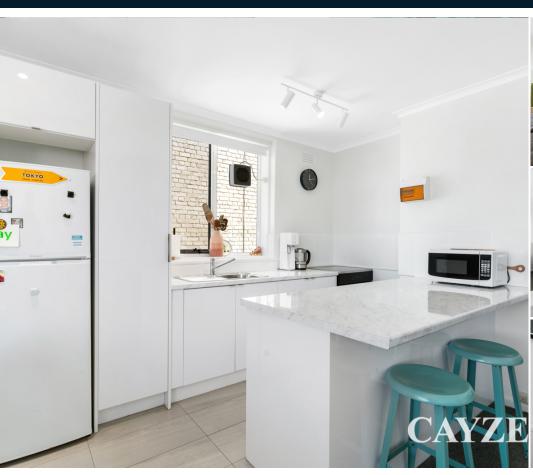

## **FULLY RENOVATED PORT MELBOURNE GEM**

Bright and spacious, fully renovated first floor apartment, located in quiet and secure block. Comprising: entrance hallway, bright and spacious lounge & dining room with adjacent fully renovated kitchen with stainless steel appliances and ample storage, double bedroom with large BIRs and bright outlook and fully renovated bathroom with shower over bath. Features: quality finishes throughout, communal laundry use included and 1 secure off street car space. Located in prime location with both Bay Street shops & cafes, South Melbourne Market shops & cafes and transport located minutes away. Inspection will impress.