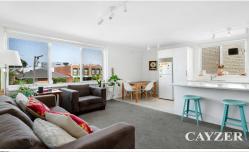

## **FULLY RENOVATED PORT MELBOURNE GEM**

Bright and spacious, fully renovated first floor apartment, located in quiet and secure block. Comprising: entrance hallway, bright and spacious lounge & dining room with adjacent fully renovated kitchen with stainless steel appliances and ample storage, double bedroom with large BIRs and bright outlook and fully renovated bathroom with shower over bath. Features: quality finishes throughout, communal laundry use included and 1 secure off street car space. Located in prime location with both Bay Street shops & cafes, South Melbourne Market shops & cafes and transport located minutes away. Inspection will impress.