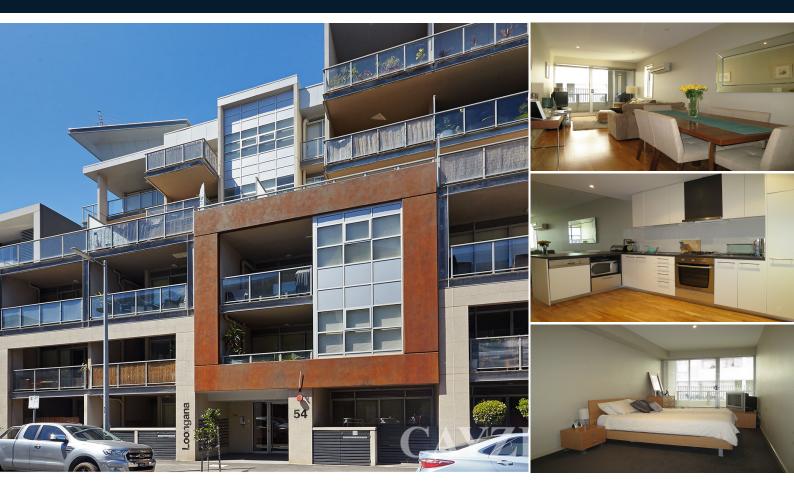

# PERFECTLY POSITIONED PORT MELBOURNE PAD

Spacious and modern 2 bedroom apartment located only a short walk from the beach, Bay Street shopping, cafes, and transport. Comprising entrance hallway, large master bedroom with BIR's and space for a study nook, 2nd double bedroom with BIR's, open plan living and dining, modern kitchen with gas cooktop and dishwasher, modern bathroom with shower over bath and separate laundry. Features: heating/cooling, good size balcony, modern finishes, and 1 basement car space. An inspection will impress. Please note that open for inspection times are subject to change without notice.