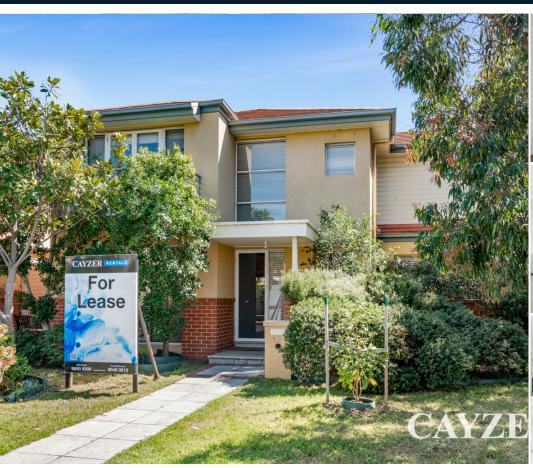

PORT MELBOURNE 12 Hobsons Bay Parade ⊨ 4 🖶 2 😞 🕏

# **SPACIOUS FAMILY HOME**

This light-filled 4 bedroom home is just a short walk to Station Pier, beach, shops and public transport. Formal entrance, light-filled formal lounge/dining area, powder room, well-equipped kitchen (gas cooking and DW) + family room with glazed outlook to one of 2 light-filled rear courtyards. Upstairs offers 4 spacious bedrooms with BIR's, main with ensuite bathroom, large central bathroom (separate shower and bath). Also featuring polished boards, heating/cooling, garage for 2 cars, Euro laundry and plenty of storage. Please note open for inspection times are subject to change without notice.