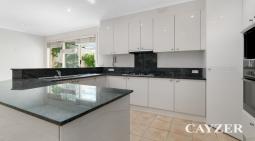

# **SPACIOUS FAMILY HOME**

This light-filled 4 bedroom home is just a short walk to Station Pier, beach, shops and public transport. Formal entrance, light-filled formal lounge/dining area, powder room, well-equipped kitchen (gas cooking and DW) + family room with glazed outlook to one of 2 light-filled rear courtyards. Upstairs offers 4 spacious bedrooms with BIR's, main with ensuite bathroom, large central bathroom (separate shower and bath). Also featuring polished boards, heating/cooling, garage for 2 cars, Euro laundry and plenty of storage. Please note open for inspection times are subject to change without notice.