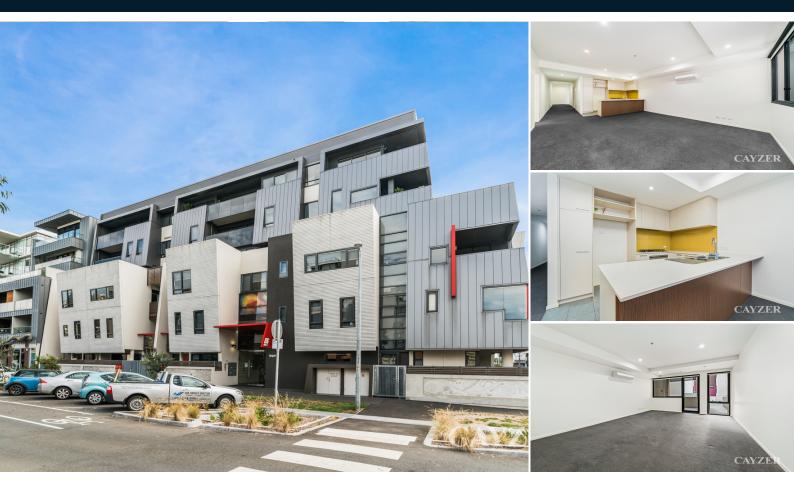

## 202/216 Rouse Street

⊨ 2 ≞ 2 ⇔ 1

## TJNGARI - DISTINCTIVE BY DESIGN

This spacious and centrally positioned apartment is absolutely perfect for beachside living. Featuring large open plan living/dining room with split system heating/cooling and access to the undercover courtyard. Well-equipped gourmet kitchen with ample cupboard space, stainless steel appliances including gas cooking and dishwasher. 2 spacious bedrooms (master with ensuite bathroom and walk in robe), second central bathroom and separate laundry room. This apartment is complete with a secure, under-cover car park, storage cage and security intercom entrance. Conveniently located just one block from the beach, a short stroll to Bay Street shopping, cafes and restaurants and easy access to public transport. Please note open for inspections are subject to change without notice. Contact: Kate Beecroft 9646 0812