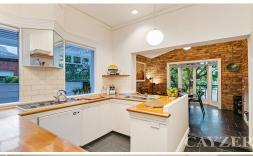

## **ELEGANT VICTORIAN TERRACE**

This character-filled 3 bedroom Victorian balconied terrace, positioned in one of South Melbourne's most prized wide tree-lined locations offers a flexible floorplan and wonderful lifestyle. Comprising: Arched hallway entrance, front formal sitting and dining rooms separated by exquisite open fireplaces, powder room, fully equipped kitchen and adjacent dining opens to outdoor terrace with tree-top aspects. Internal or external stairs leads to delightful paved courtyard, laundry, private office and underfloor storage/cellar. Upstairs: Gorgeous main bedroom with access to balcony. 2 further bedrooms and central bathroom. Other features include heating, an abundance of storage and lots of period charm. Short stroll to St Vincent Gardens, Albert Park Village, schools and public transport. Please note open for inspection times are subject to change without notice.