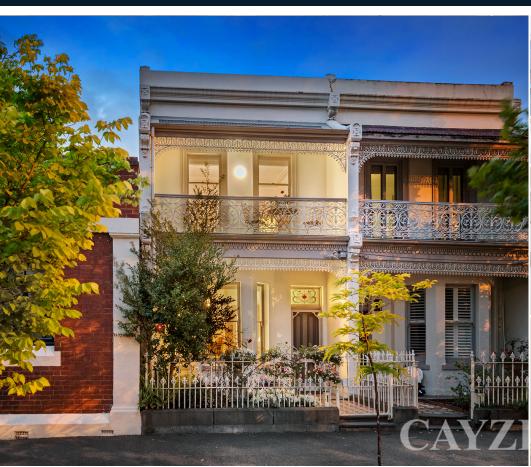

## **ELEGANT VICTORIAN TERRACE**

This character-filled 3 bedroom Victorian balconied terrace, positioned in one of South Melbourne's most prized wide tree-lined locations offers a flexible floorplan and wonderful lifestyle. Comprising: Arched hallway entrance, front formal sitting and dining rooms separated by exquisite open fireplaces, powder room, fully equipped kitchen and adjacent dining opens to outdoor terrace with tree-top aspects. Internal or external stairs leads to delightful paved courtyard, laundry, private office and underfloor storage/cellar. Upstairs: Gorgeous main bedroom with access to balcony. 2 further bedrooms and central bathroom. Other features include heating, an abundance of storage and lots of period charm. Short stroll to St Vincent Gardens, Albert Park Village, schools and public transport. Please note open for inspection times are subject to change without notice.