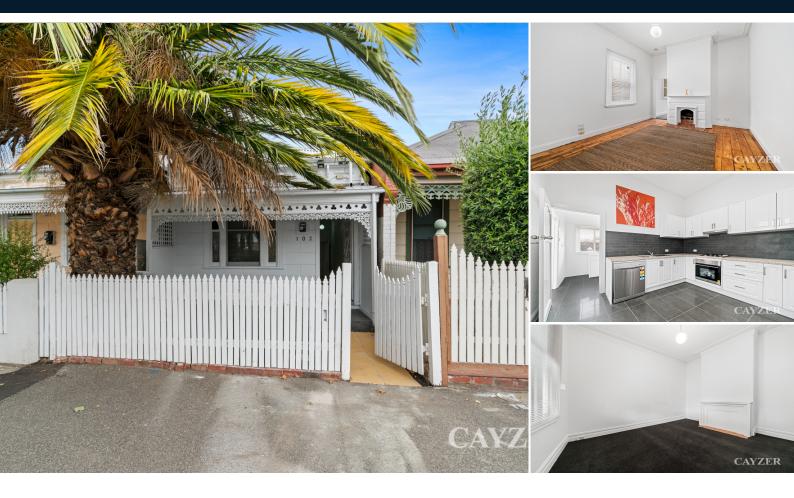

# **INSTANT LIFESTYLE APPEAL**

Located opposite the Port Melbourne Football Club and enjoying close proximity to parklands, the light-rail, Bay Street shops and restaurants, schools and the beach, this beautiful Victorian residence has been stylishly updated throughout. Timber floors flow through the hallway to the living room with decorative fireplace, as new kitchen with ample cupboard space, stainless steel appliances, gas cooking and dishwasher. 2 spacious bedrooms, each offering natural light, built-in robes, as new carpet and Venetian blinds. Stylish bathroom, separate laundry room, and heating throughout. Fully fenced and paved rear entertainers area with a single undercover carport, access from Little Derham Street. Please note open for inspection times are subject to change without notice.