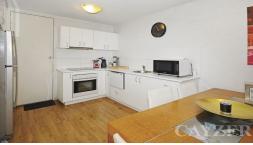

## RENOVATED GROUND FLOOR APARTMENT WITH LARGE COURTYARD

Renovated ground floor 1 bedroom apartment in great location. Comprising modern kitchen with ample cupboard space and dishwasher, open plan spacious living area leading out to large outdoor paved courtyard, good size bedroom with BIR's, renovated bathroom with shower over bath, double vanity and laundry facilities. Features include floating timber floors, electric panel heating and 1 undercover car space right outside your front door. Close to transport, Albert Park Lake and Clarendon street shops. Note that the rent will increase to \$395.00 per week in March 2020. Apartment located on car park level. Please note open for inspection times are subject to change without notice.