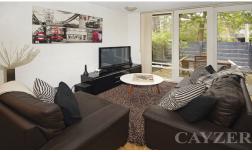

## RENOVATED GROUND FLOOR APARTMENT WITH LARGE COURTYARD

Renovated ground floor 1 bedroom apartment in great location. Comprising modern kitchen with ample cupboard space and dishwasher, open plan spacious living area leading out to large outdoor paved courtyard, good size bedroom with BIR's, renovated bathroom with shower over bath, double vanity and laundry facilities. Features include floating timber floors, electric panel heating and 1 undercover car space right outside your front door. Close to transport, Albert Park Lake and Clarendon street shops. Note that the rent will increase to \$395.00 per week in March 2020. Apartment located on car park level. Please note open for inspection times are subject to change without notice.