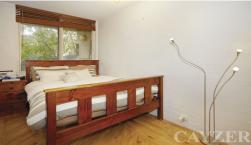

## RENOVATED GROUND FLOOR APARTMENT WITH LARGE COURTYARD

Renovated ground floor 1 bedroom apartment in great location. Comprising modern kitchen with ample cupboard space and dishwasher, open plan spacious living area leading out to large outdoor paved courtyard, good size bedroom with BIR's, renovated bathroom with shower over bath, double vanity and laundry facilities. Features include floating timber floors, electric panel heating and 1 undercover car space right outside your front door. Close to transport, Albert Park Lake and Clarendon street shops. Note that the rent will increase to \$395.00 per week in March 2020. Apartment located on car park level. Please note open for inspection times are subject to change without notice.