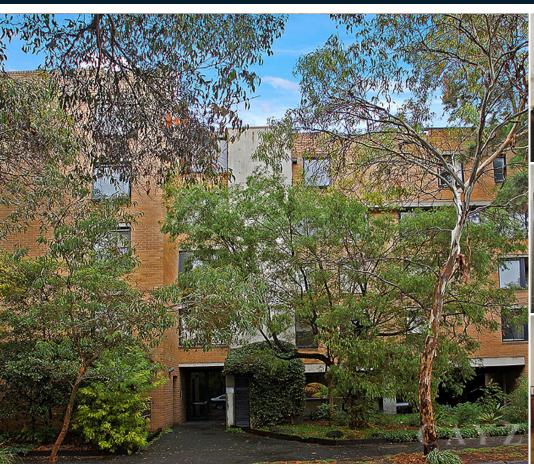

SOUTH MELBOURNE 62 Napier Street  $\bowtie$  1  $\stackrel{\longleftarrow}{\leftarrow}$  1  $\stackrel{\longleftarrow}{\leftarrow}$  1

## RENOVATED GROUND FLOOR APARTMENT WITH LARGE COURTYARD

Renovated ground floor 1 bedroom apartment in great location. Comprising modern kitchen with ample cupboard space and dishwasher, open plan spacious living area leading out to large outdoor paved courtyard, good size bedroom with BIR's, renovated bathroom with shower over bath, double vanity and laundry facilities. Features include floating timber floors, electric panel heating and 1 undercover car space right outside your front door. Close to transport, Albert Park Lake and Clarendon street shops. Note that the rent will increase to \$395.00 per week in March 2020. Apartment located on car park level. Please note open for inspection times are subject to change without notice.